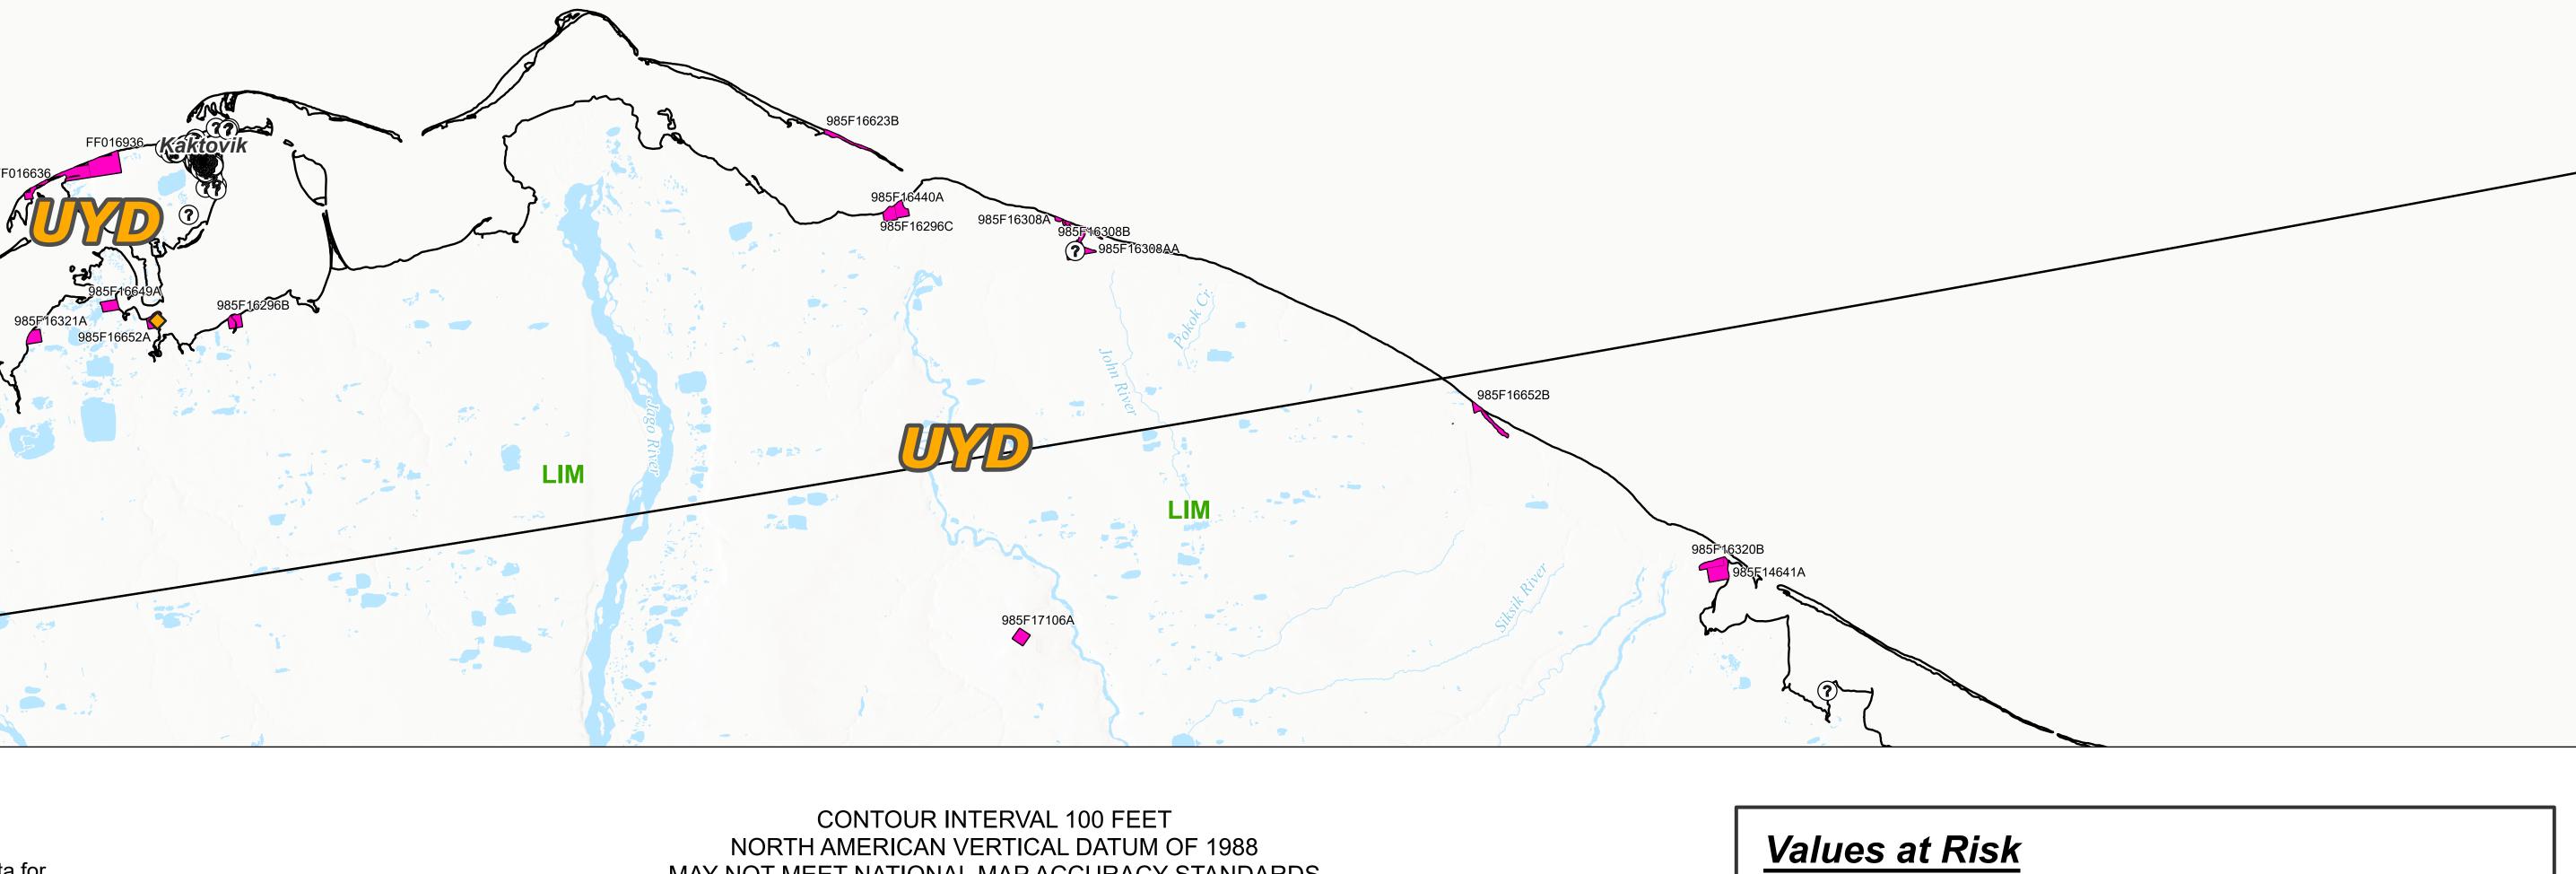

Produced by Alaska Fire Service GIS Team Map created: 5/23/2025 FOR WILDLAND FIRE PURPOSES ONLY

**Disclaimer:** No warranty is made by the Bureau of Land Management as to the accuracy, reliability, or completeness of these data for individual or aggregate use with other data. Original data were compiled from various sources. This information may not meet National Map Accuracy Standards. This product was developed through digital means and may be updated without notification. The information displayed on this map should be used for graphic display only. For official land status information, refer to Cadastral Survey plats, Master Title plats, and landstatus case-files.

Critical ONO Protection ② Undesignated

Native Allotments

🔶 Avoid

🔶 Full

NORTH AMERICAN VERTICAL DATUM OF 1988 MAY NOT MEET NATIONAL MAP ACCURACY STANDARDS

B